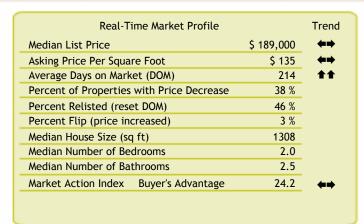

# This Week

The median list price in TAMPA, FL 33611 this week is \$189,000.

Inventory has been lightening lately and the Market Action Index has been trending up. Though days-on-market is increasing, these are mildly positive indications for the market.