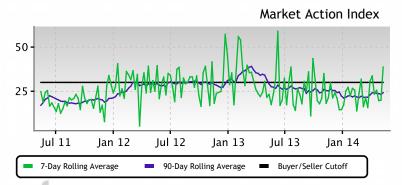

# This Week

The median list price in TAMPA, FL 33611 this week is \$189,000.

Inventory has been lightening lately and the Market Action Index has been trending up. Though days-on-market is increasing, these are mildly positive indications for the market.

# Supply and Demand

• The market has shown some evidence of slowing recently. Both prices and inventory levels are relatively unchanged in recent weeks. Watch the Market Action Index for changes as it can be a leading indicator for price changes.

The Market Action Index answers the question "How's the Market?" by measuring the current rate of sale versus the amount of the inventory. Index above 30 implies Seller's Market conditions. Below 30, conditions favor the buyer.

### **Price**

Again this week we see prices in this zip code remain roughly at the level they've been for several weeks. Since we're significantly below the top of the market, look for a persistent up-shift in the Market Action Index before we see prices move from these levels.