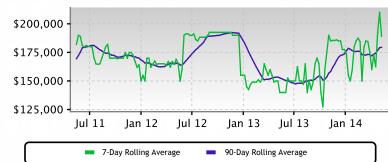

### **Price**

Again this week we see prices in this zip code remain roughly at the level they've been for several weeks. Since we're significantly below the top of the market, look for a persistent up-shift in the Market Action Index before we see prices move from these levels.

#### **Price Trends**